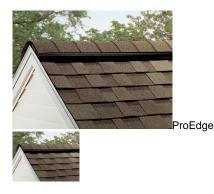

## **ProEdge® Hip & Ridge Shingles**

ProEdge® Hip & Ridge Shingles provide a clean, consistent roof line while offering a cost-effective solution to cutting strip shingles. Their fast installation, added protection and enhanced aesthetics help you finish the job right.

Rating: Not Rated Yet Ask a question about this product

ManufacturerOwens Corning

Description

Attention to detail matters. ProEdge<sup>®</sup> Hip & Ridge Shingles provide a clean and consistent roof line. Their enhanced aesthetics add distinction to your roof line.

- Added shadow line provides strong distinction along ridge line and enhances overall aesthetics
- Increased exposure allows for quick installation
- Color-matched to coordinate with the Owens Corning<sup>™</sup> laminate shingle line
- Perforated for easy separation. No additional on-site cutting required
- Pre-applied continuous sealant bead aids in quick adhesion
- Warranty corresponds with the Owens Corning<sup>™</sup> Shingle Warranty installed<sup>\*</sup>
- Algae Resistant<sup>†</sup>