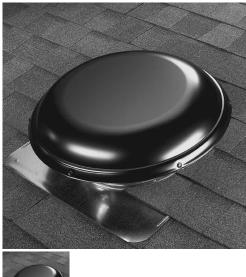

## VentSure® Large Capacity Metal Dome Vent

The VentSure® Large Capacity Metal Dome Vent features an exclusive expanded steel mesh grill to help protect against rodents and birds.

Rating: Not Rated Yet Ask a question about this product

## **OVERVIEW**

The VentSure® Large Capacity Metal Dome Vent features an exclusive expanded steel mesh grill to help protect against rodents and birds.

- Extra-large net-free vent area reduces number of units required by two-thirds, compared to standard vents with 50 sq. in. of net-free vent area.
- Galvanized-steel flange
- Suitable for up to 8:12 roof pitch